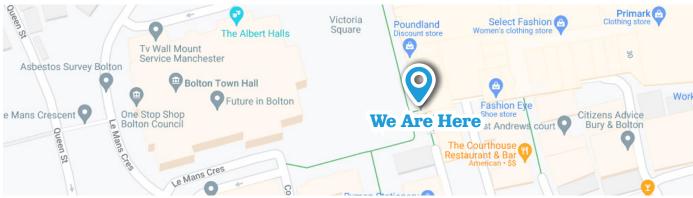

The Workshop is located in **Victoria Square**, on the ouside of **Crompton Place Shopping Centre** facing the Town Hall, next to Poundland.

#### Find us on Google Maps: