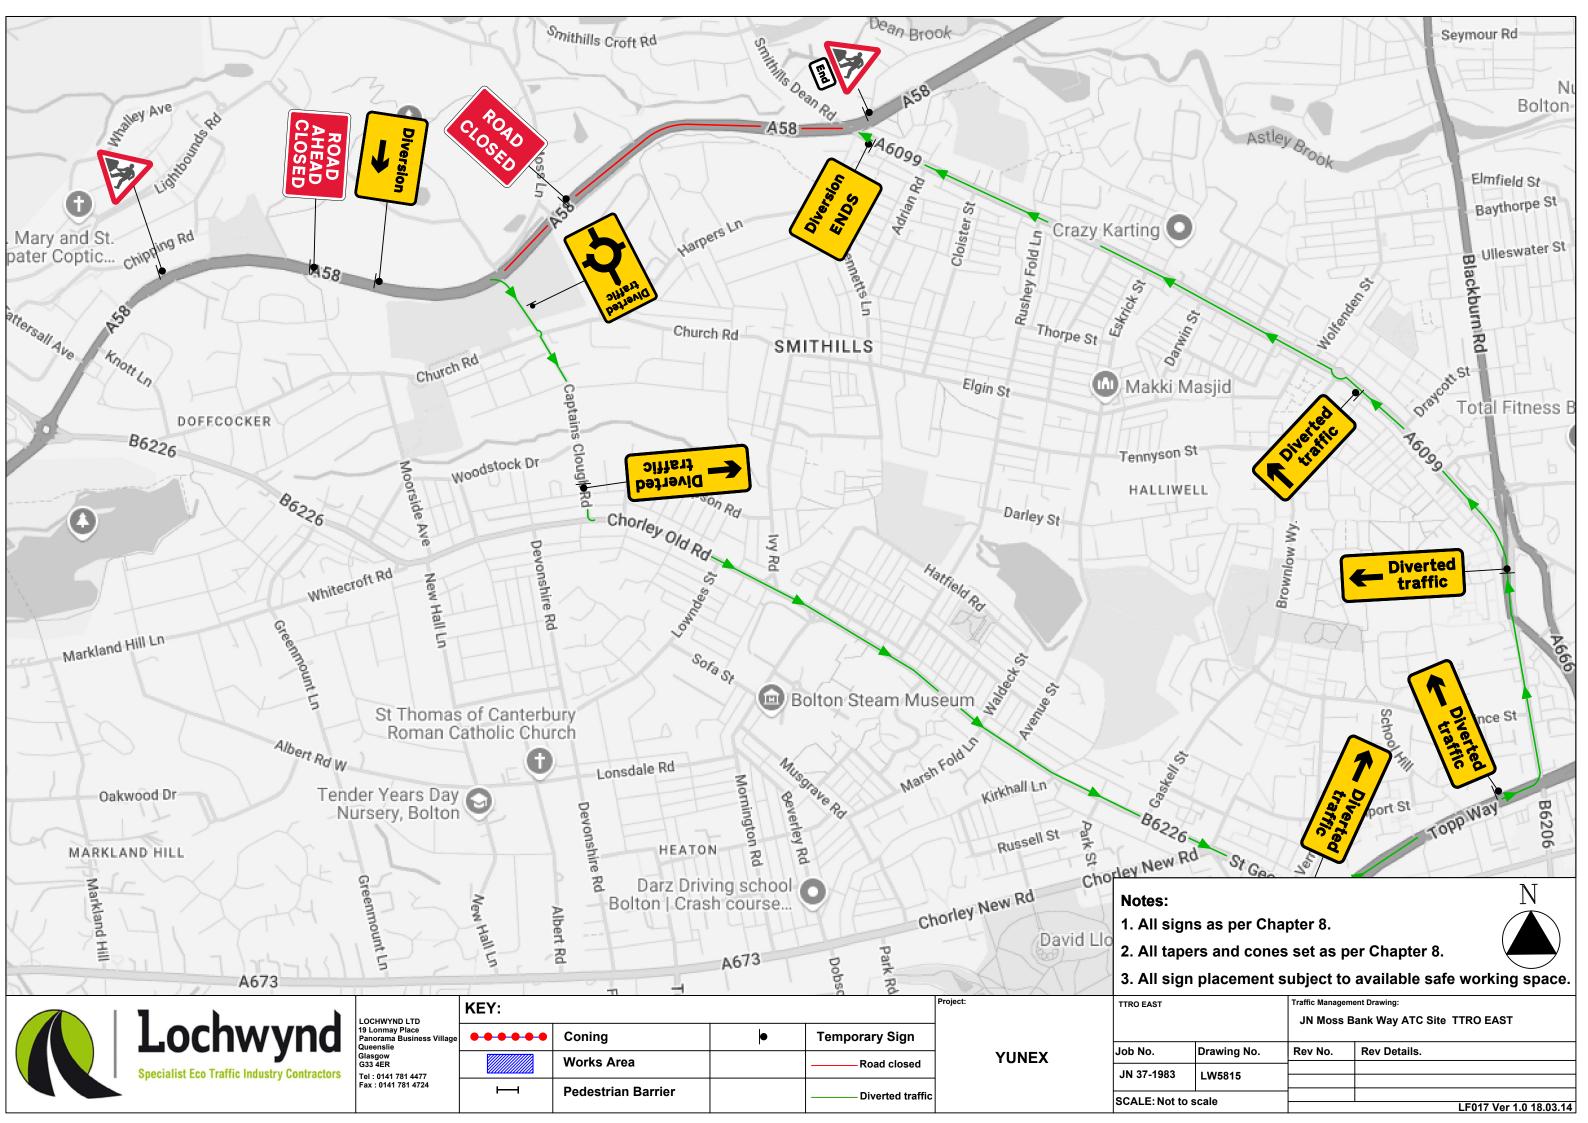

## MOSS BANK WAY TEMPORARY CLOSURE

THE BOROUGH COUNCIL OF BOLTON ROAD TRAFFIC REGULATION ACT 1984 S.14

The Council intends to make an order, operative from 19 May 2025 for 3 days approx. (evenings, 8pm to 2am), the effect of which will be to prohibit all traffic from proceeding on Moss Bank Way from Halliwell Rd to Captains Clough Rd to allow construction works to take place. Alternative route is via Halliwell Rd, Higher Bridge St, Topp Way, St Georges Rd, Chorley Old Rd, Captains Clough Rd. The Order will end after 18 months or on completion of the works whichever first occurs.