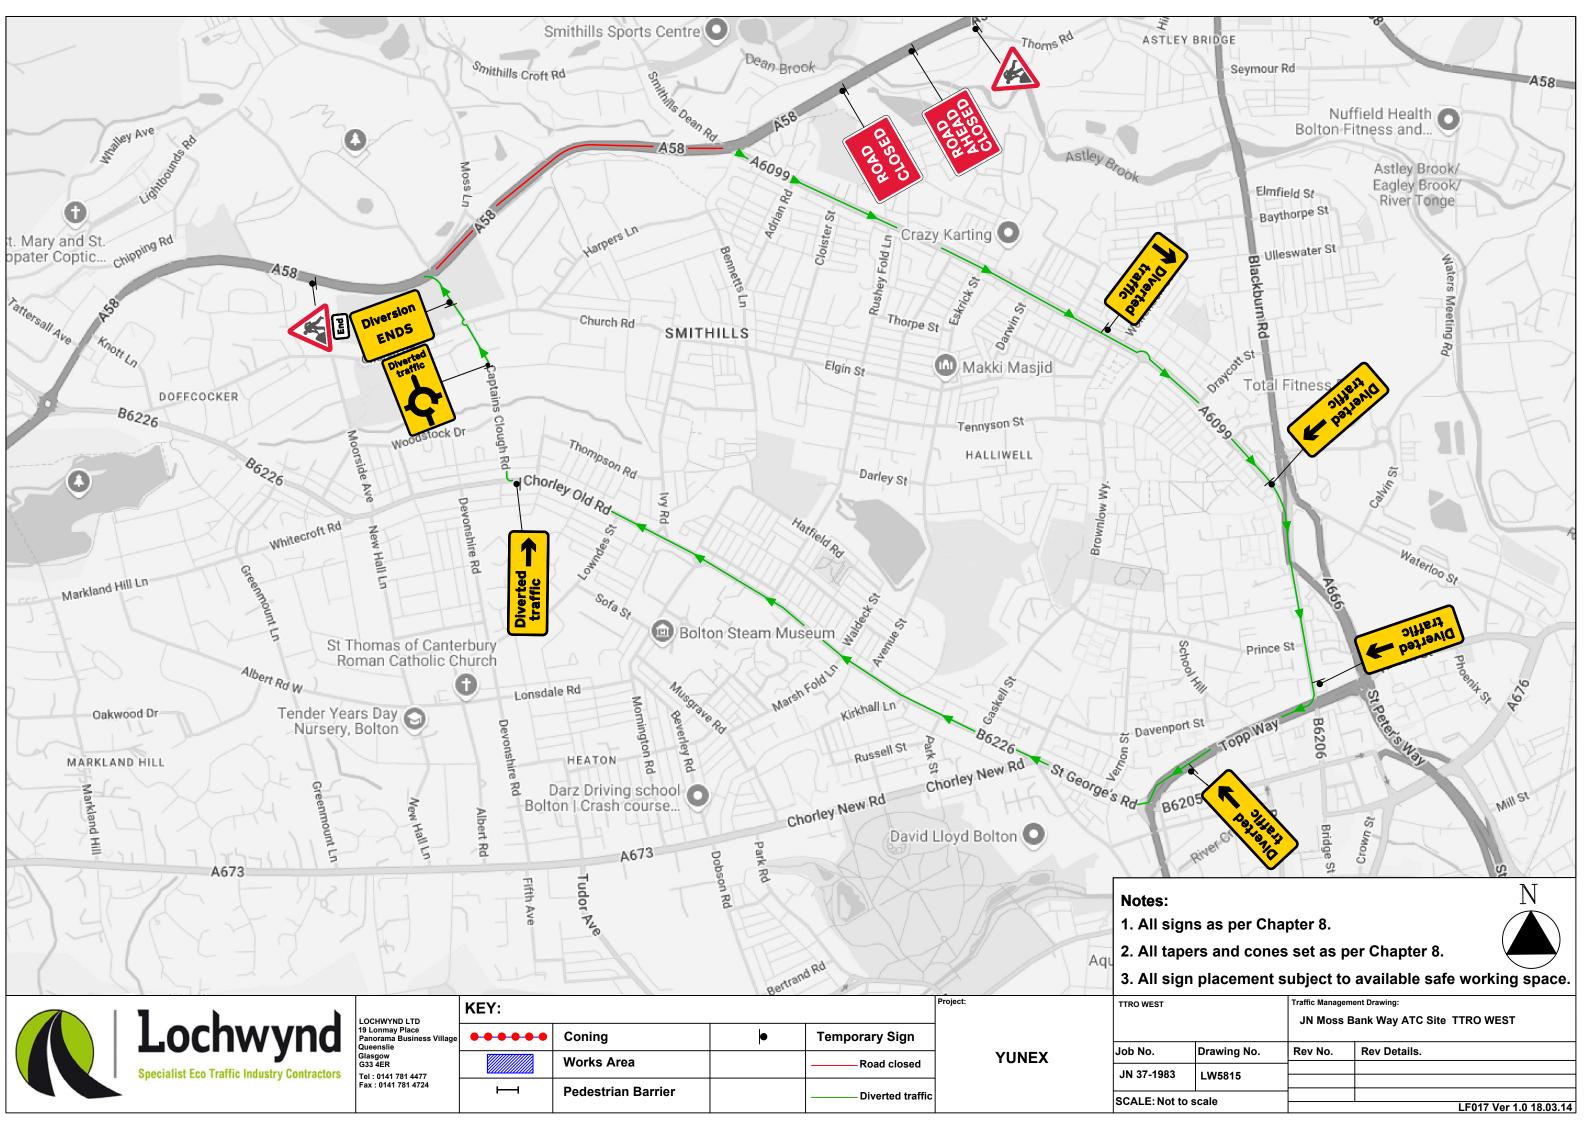

## MOSS BANK WAY TEMPORARY CLOSURE

THE BOROUGH COUNCIL OF BOLTON ROAD TRAFFIC REGULATION ACT 1984 S.14

The Council intends to make an order, operative from 19 May 2025 for 3 days approx. (evenings, 8pm to 2am), the effect of which will be to prohibit all traffic from proceeding on Moss Bank Way from Halliwell Rd to Captains Clough Rd to allow construction works to take place. Alternative route is via Halliwell Rd, Higher Bridge St, Topp Way, St Georges Rd, Chorley Old Rd, Captains Clough Rd. The Order will end after 18 months or on completion of the works whichever first occurs.