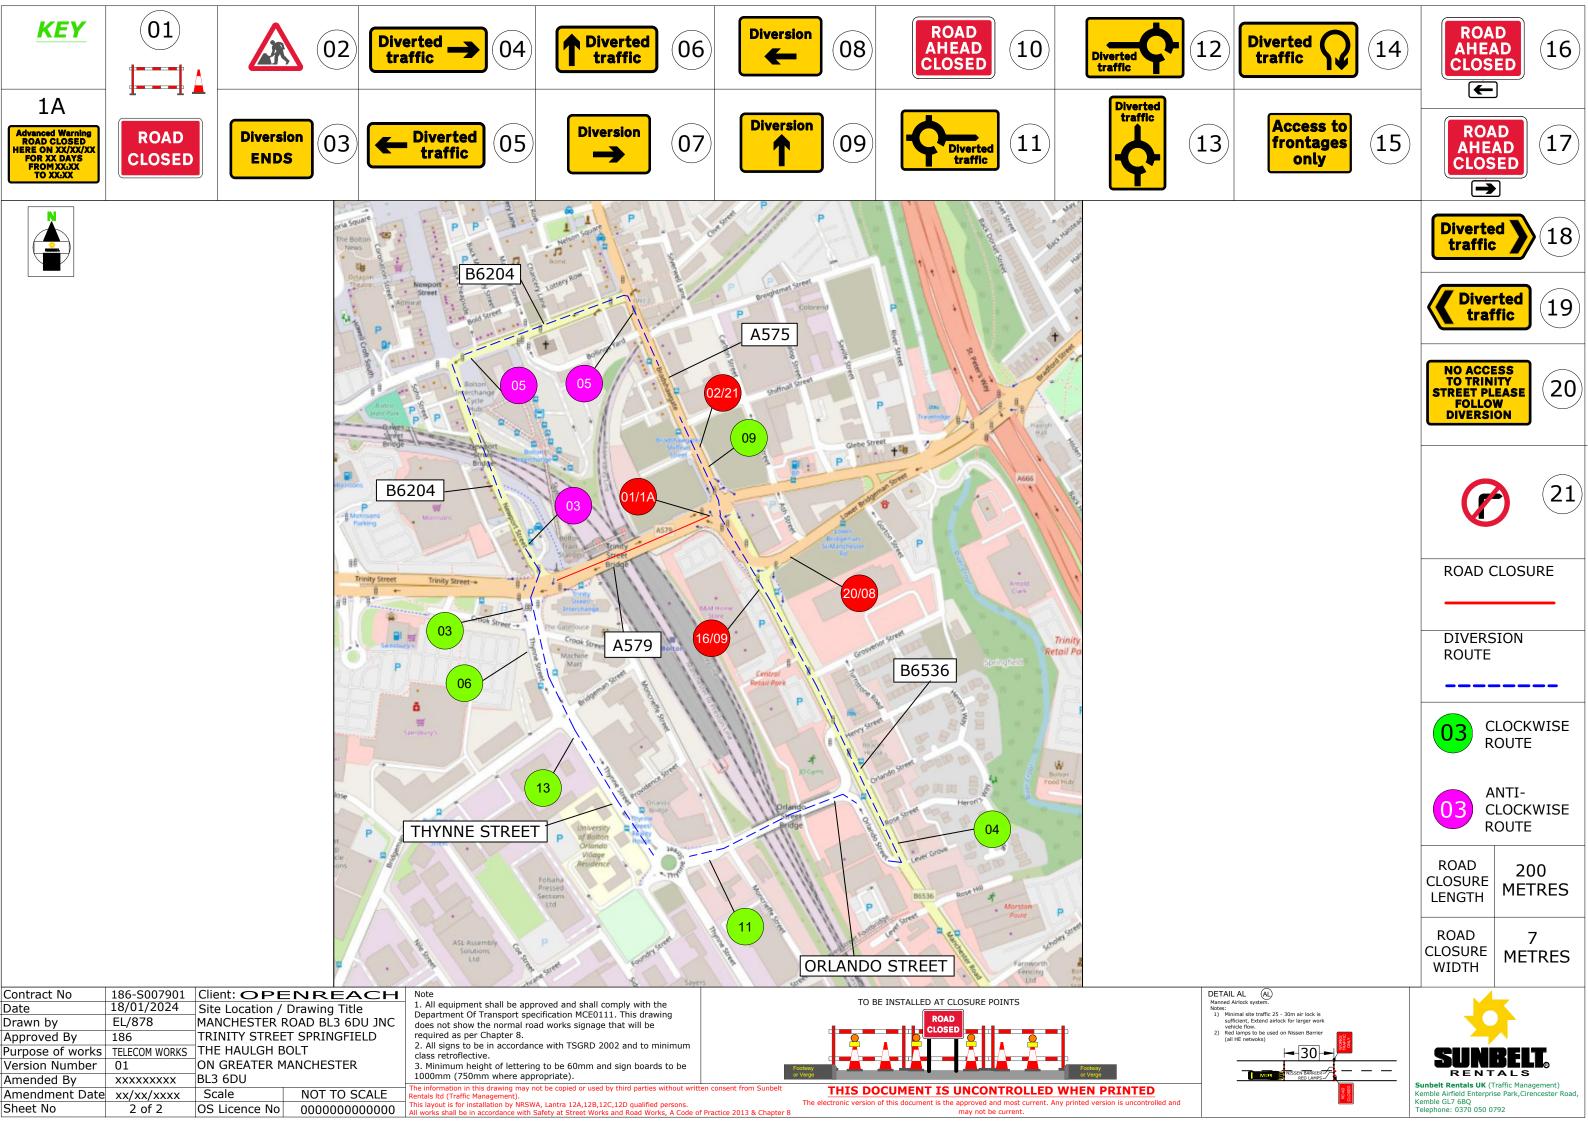

The Council intends to make an order, operative from 1 May 2024 for 2 days, the effect of which will be to prohibit all traffic from turning left when proceeding on Manchester Road at its junction with Trinity Street and also to prohibit all traffic from turning right when proceeding on Bradshawgate at its junction with Manchester Road, to allow telecoms repairs to take place. Alternate routes for traffic will be signed, via Great Moor St, Newport St, Thynne St, Orlando Bridge.