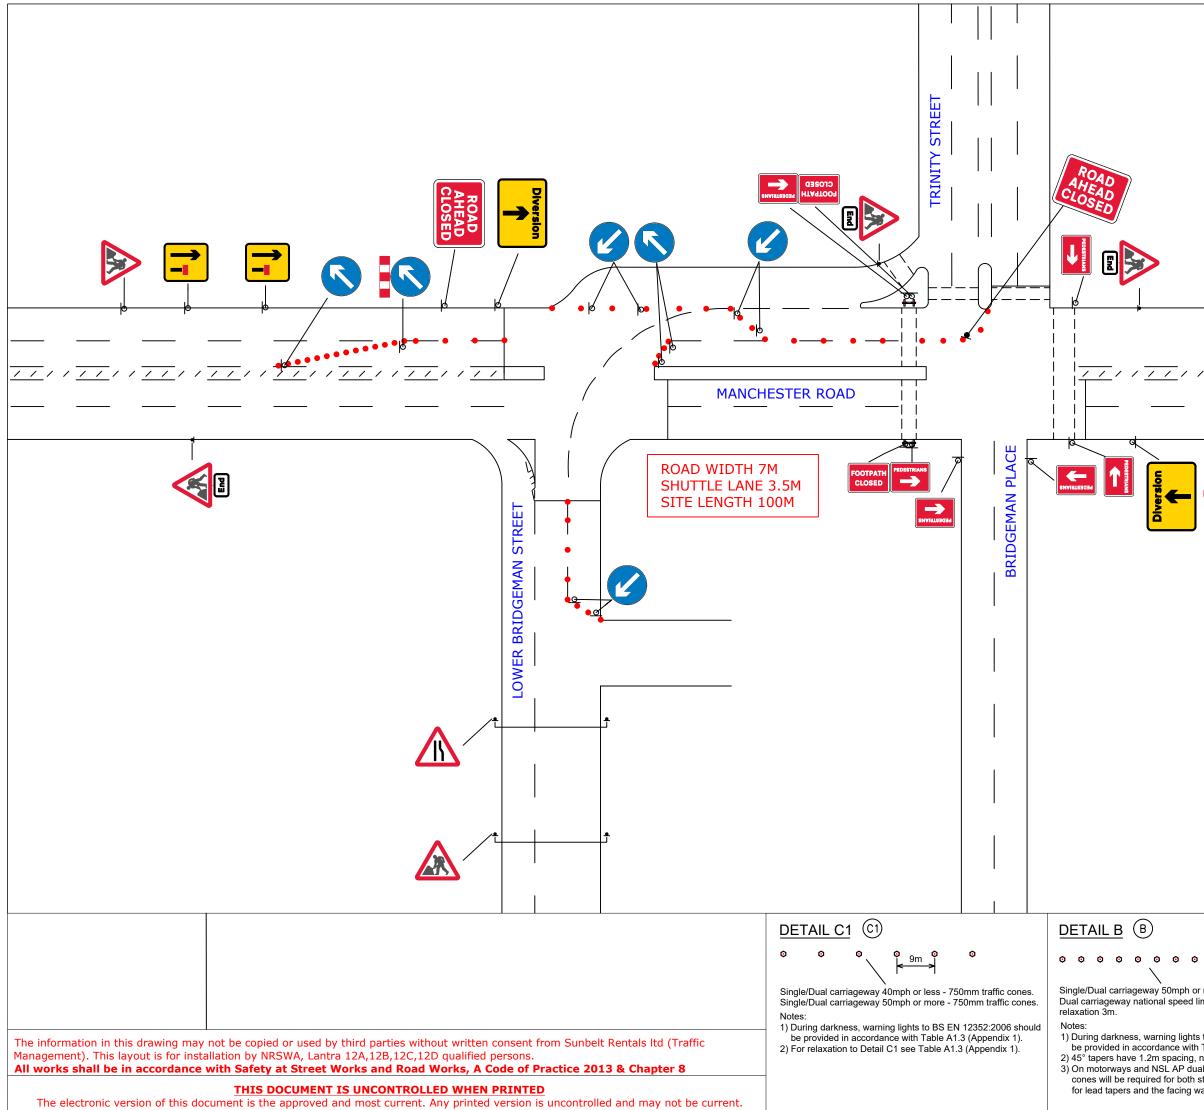

The Council intends to make an order, operative from 1 May 2024 for 2 days, the effect of which will be to prohibit all traffic from turning left when proceeding on Manchester Road at its junction with Trinity Street and also to prohibit all traffic from turning right when proceeding on Bradshawgate at its junction with Manchester Road, to allow telecoms repairs to take place. Alternate routes for traffic will be signed, via Great Moor St, Newport St, Thynne St, Orlando Bridge.