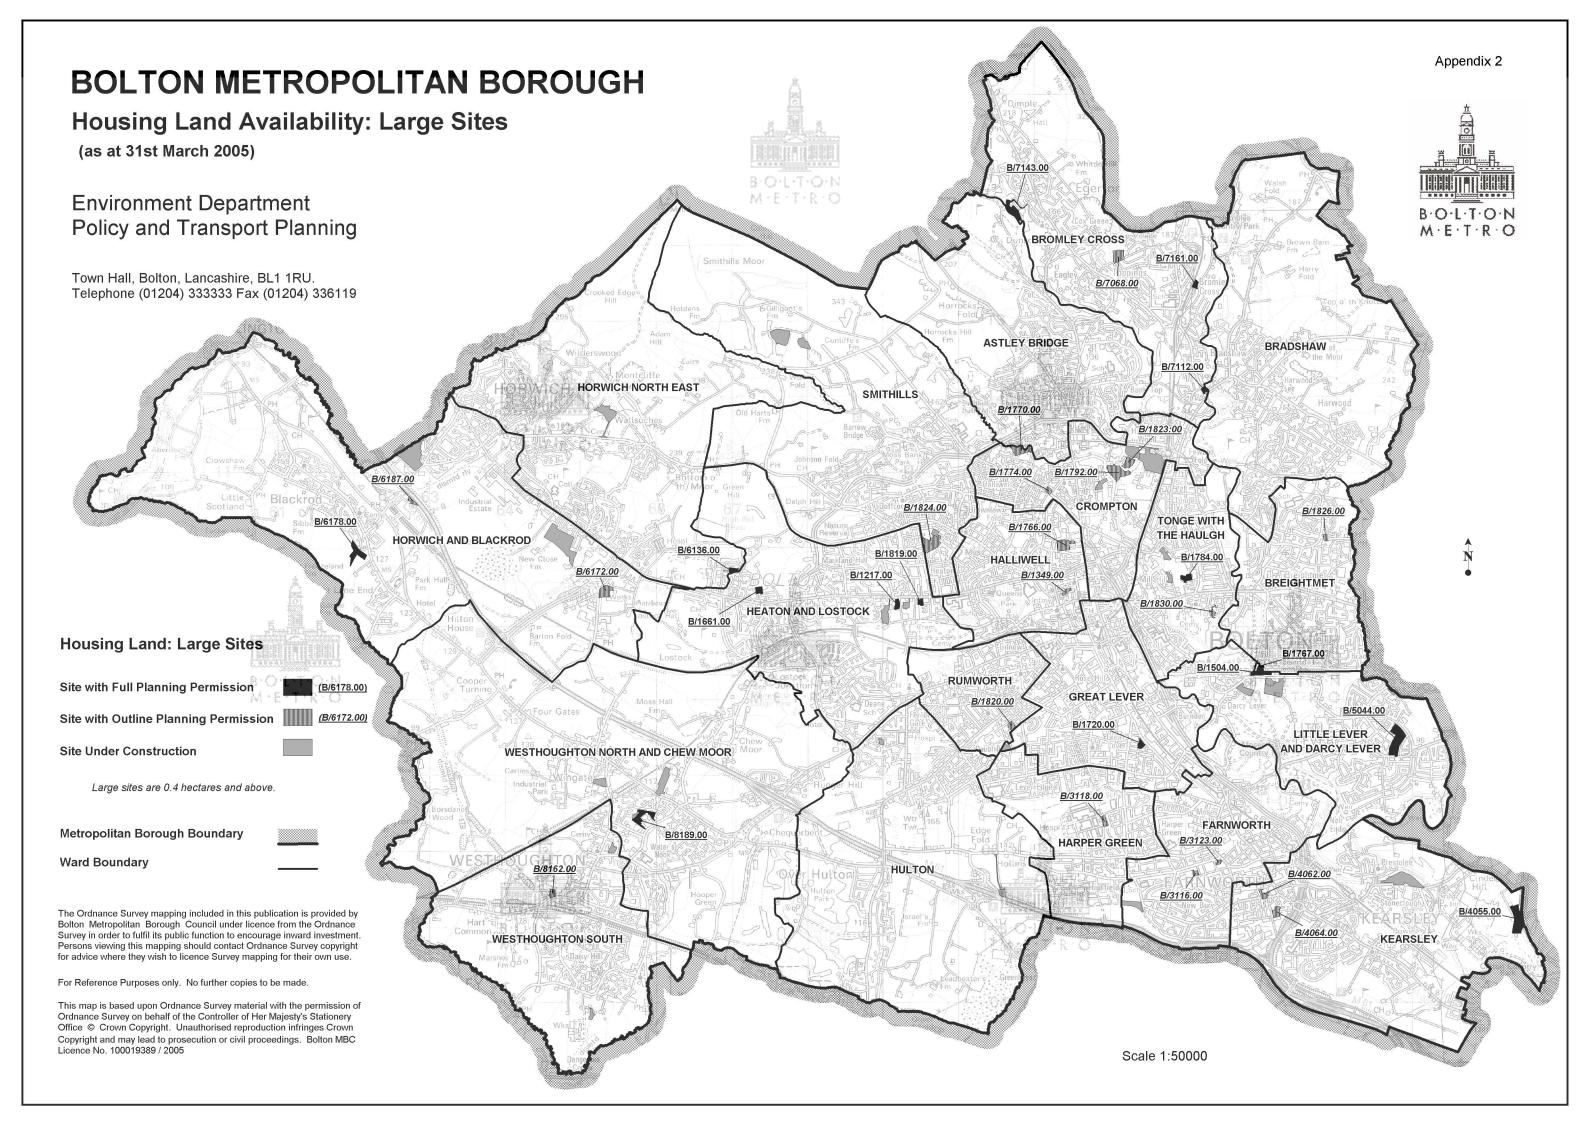

#### **CURRENT DEVELOPMENT**

19) The first column of Table 6 (page 10) shows the number of dwellings under construction in each ward expressed as a percentage of the Borough total. At the end of March 2005 there were 743 dwellings under construction. The wards with the highest level of construction activity are Halliwell, Heaton & Lostock, Crompton and Little Lever & Darcy Lever. There are currently no dwellings under construction in Harper Green & Rumworth.

#### **OUTSTANDING SUPPLY**

- 20) The second column of Table 7 (page 10) expresses the outstanding housing land supply in each ward as a proportion of the Borough total. This supply consists of land with planning permission and outstanding capacity on sites currently under construction. This therefore excludes sites on which planning permission has expired. Land supply is greatest in Crompton, Kearsley and Little Lever & Darcy Lever wards.
- 21) Astley Bridge, Bradshaw, Harper Green and Bromley Cross wards currently make the lowest contributions to housing land supply.
- 22) Table 6 (page 9) sets out the total Borough supply position broken down by planning status and developer type.