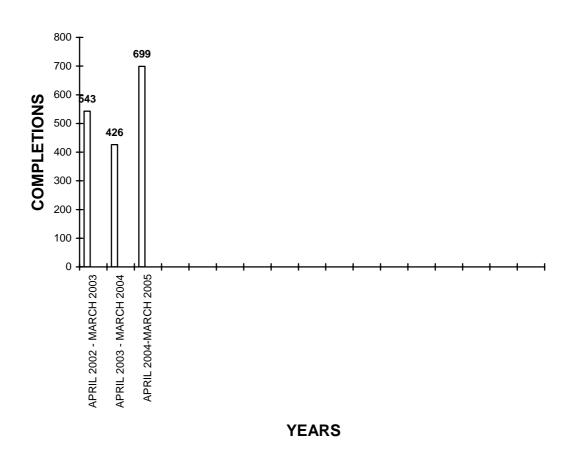

# **HOUSE COMPLETIONS**

8) Between April 2004 and March 2005, 699 dwellings were completed, of which 372 were on large sites and 327 on small sites. Completions since April 2002 are shown in Figure 1 below.

Figure 1 COMPLETION RATES SINCE APRIL 2002.

**Table 3 Completions by House Type** 

|                     | Number completed |             |     | Completions as a percentage of total |                |     |  |
|---------------------|------------------|-------------|-----|--------------------------------------|----------------|-----|--|
| House Type          | Large<br>sites   | Small sites | All | Large<br>Sites                       | Small<br>Sites | All |  |
| Detached            | 135              | 60          | 195 | 36                                   | 18             | 28  |  |
| Semi-detached       | 36               | 33          | 69  | 10                                   | 10             | 10  |  |
| Terraced/mews house | 103              | 64          | 167 | 28                                   | 20             | 24  |  |
| Flat                | 98               | 170         | 268 | 26                                   | 52             | 38  |  |
| Total               | 372              | 327         | 699 | 100                                  | 100            | 100 |  |