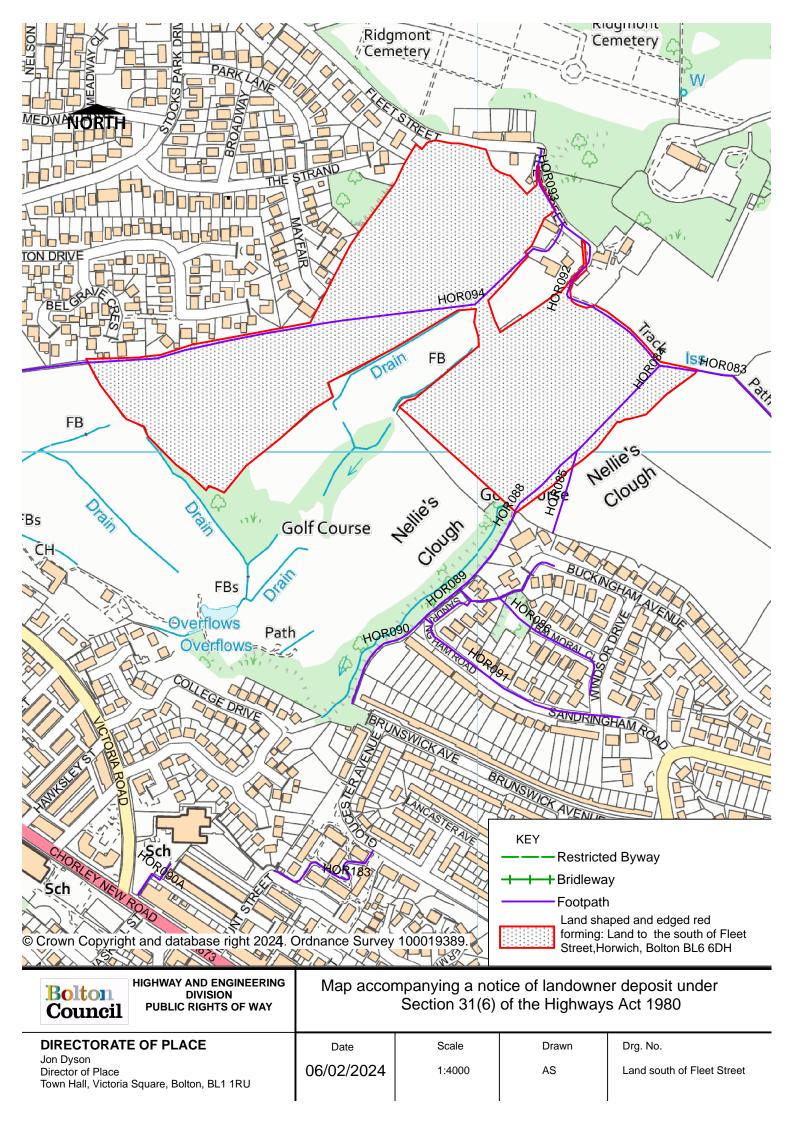

Description of the land(s) (including full address and postcode):

Land lying to the south of Fleet Street, Horwich, Bolton, BL6 6DH.

Name of the Parish, Ward or District in which the land(s) is situated: