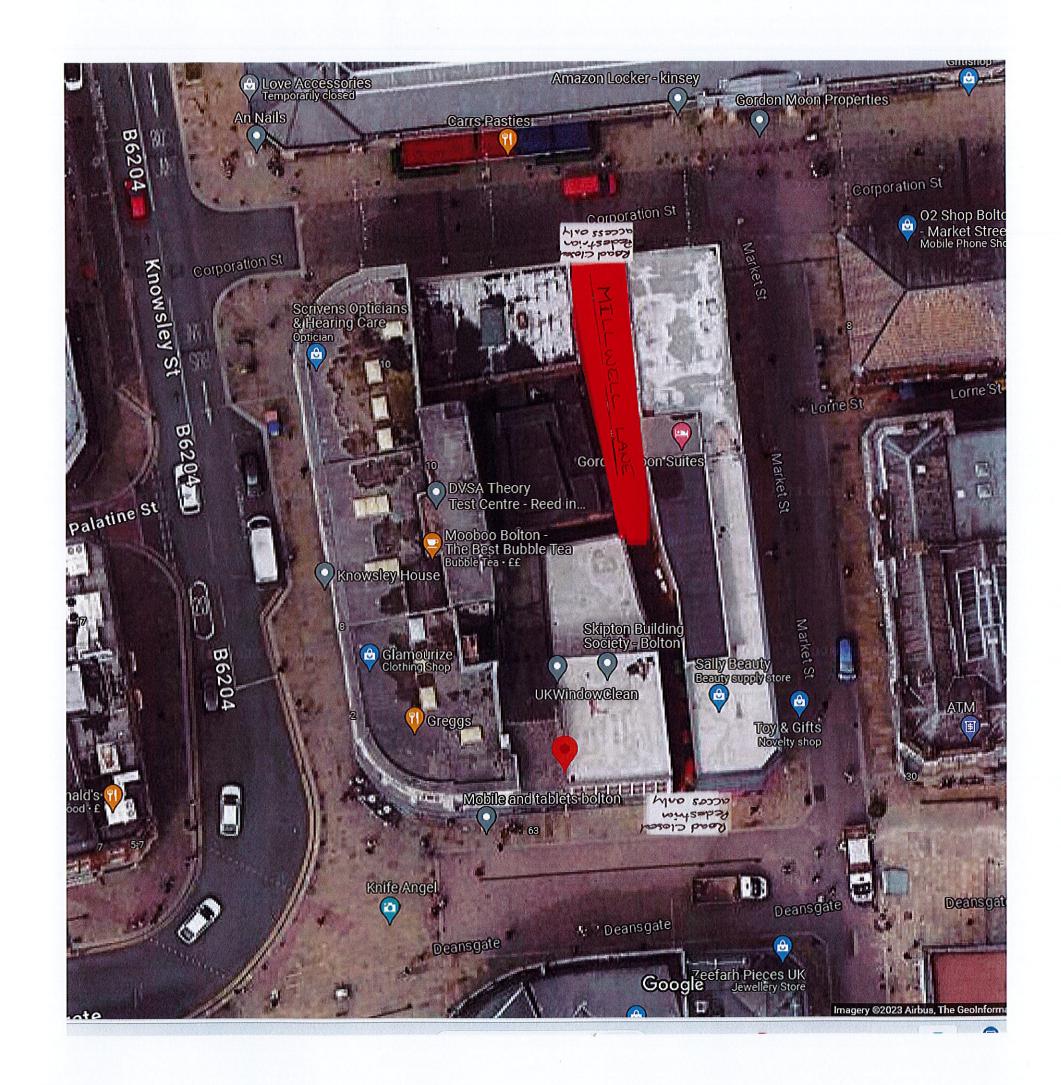

## STREET Millwell Lane

DATES 23 JAN 2024 for 6 months approx (end date and duration are subject to change)

REASON / WORKS

**Construction work** 

Advertised public notice below Diversion plans (if available) are attached

THE BOROUGH COUNCIL OF BOLTON ROAD TRAFFIC REGULATION ACT 1984 S.14 MILLWELL LANE - TEMPORARY CLOSURE

The Council intends to make an order, operative from 23 January 2024 for 6 months approx, the effect of which will be to prohibit all traffic from proceeding on Millwell Lane to allow construction works to take place. The Order will end after 18 months or on completion of the works whichever first occurs.