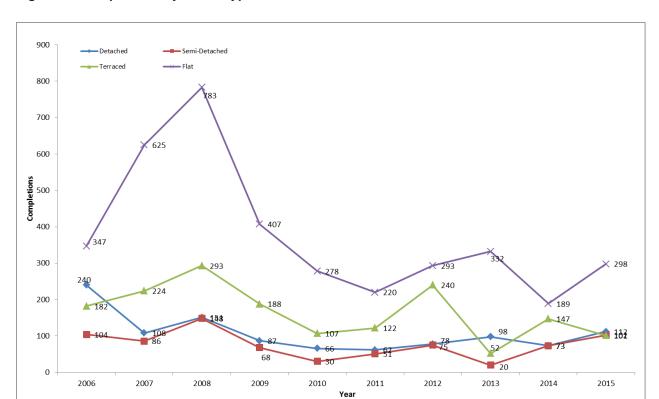

#### 8. Completions by House Type

Figure 3 shows the pattern of gross completions by house-type over the last 10 years. Whilst completions of detached, semi-detached and terraced units have remained relatively consistent, completions of flats show dramatic change. Flat completions rose significantly to high levels in 2006/7 and 2007/8, before experiencing a sharp decline in completions to 2010/11. There was a slight upturn in flat completions in 2011/2012 and this continued in 2012/13 reflecting interest particularly in Bolton Town Centre self-contained student accommodation. Lower numbers of flat completions in 2013/14 were reversed during 2014/15 when completions at the Cube (former Metrolands House) and Trinity Church started to come through. It is anticipated that there will be significant further completions of flats within Bolton town centre during the next monitoring year 2015/16 particularly with conversion of Provincial House. There were also increases in completions of detached and semi-detached dwellings in 2014/15.

Figure 3 - Completions by house type 2005 to 2015

Table 10 shows that during the monitoring year 2014-15, the greatest proportion of completions was of flats and apartments at 49%. This is higher than the 2013/14 figure of 39%. Conversely the last year has seen an increase in the proportion of semi-detached completions up from 15% during 2013/14 to 17% and a larger rise in the proportion of completions of detached properties from 15% to 18%. Terrace or mews properties significantly dropped from 30% of completions in 2013/14 to 16% in 2014/15. This marked change in house types is mirrored in the number of bedrooms being completed. In 2014/15 32% of all completions were 1 bedroom units, almost all being flats. This represents a significant rise from only 13% in 2013/14. There has been a fall in the proportion of completions of 4, 3 and 2 bed properties down from 19%, 36% and 32% last year to only 17%, 25% and 26% in 2014/5 respectively.