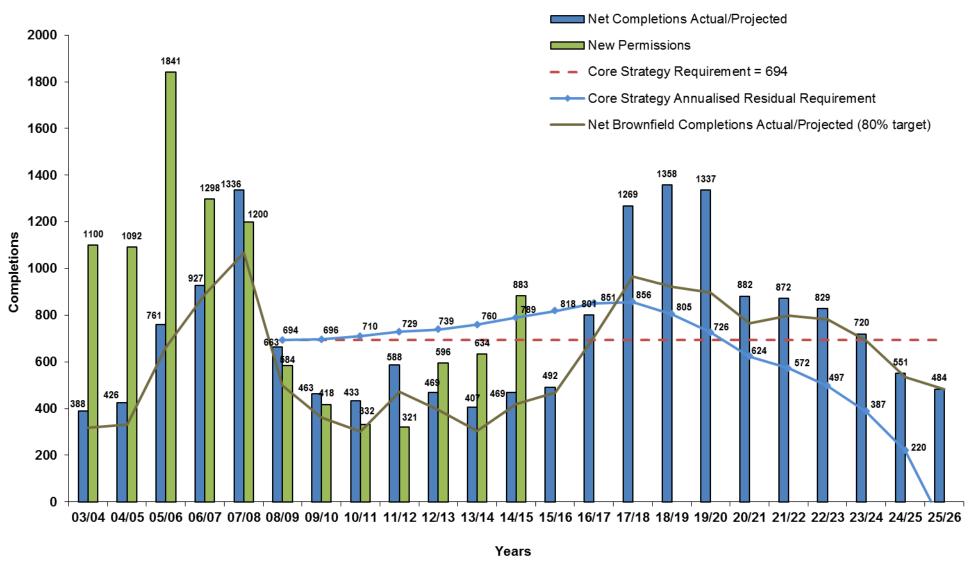

#### 3. Housing Trajectory

The actual net completions figure for 14/15 was 469, lower that the level anticipated in the previous 2013/14 trajectory. This reflects the continued impact of the downturn in the housing market and economy generally and also the significant levels of clearance that took place during the year particularly at Commission Street and Union Road.

However the housing trajectory at Figure 1 shows rises in both the level of permissions granted during the monitoring year 2014/15 and in actual net completions. It is encouraging to note that the number of houses granted permission at 883 represents a significant increase from last year and is at the highest level now since 2007/8. A further even more significant increase will be seen next year when the formal decision granting planning permission at the Horwich Locoworks is taken into account.

Looking at future years the trajectory illustrates the levels of development required in order to fulfil the Core Strategy requirement of 12492 dwellings from 2008 by 2026. The upward trend in the housing trajectory over the next few years reflects anticipated recovery of the housing market following the national economic downturn. This has been illustrated by renewed interest from developers in recent months and the granting of very significant planning applications at Horwich Locoworks (subject to completion of a S106 agreement) and Bolton Point. In addition progress is being made on the ground including apartment developments within Bolton town centre and of both social and larger private housing schemes. A sizeable amount of land remains available for housing with planning permission and through the now Adopted Allocations Plan. In time it is anticipated that the commencement at Horwich Loco Works will also contribute to completions over the remainder of the plan period.

#### 7. Housing Completions (Figure 2)

In 2008/9, there were a total of 663 net housing completions, followed by a decline in the following two years before rising to 588 in 2011/12. The next two years saw completions fall once again; however in the past year there has been a rise again in net completions to 469. Clearance of a large number of properties at Phase 2 Commission Street and the remaining houses at Union Road explains a significant part of the difference between gross and net completions during the year.

Over the past seven years since 2008/9 completions have averaged out at 499 net additional dwellings per annum which are 28% below the current Core Strategy annual housing requirement of 694 dwellings per year.