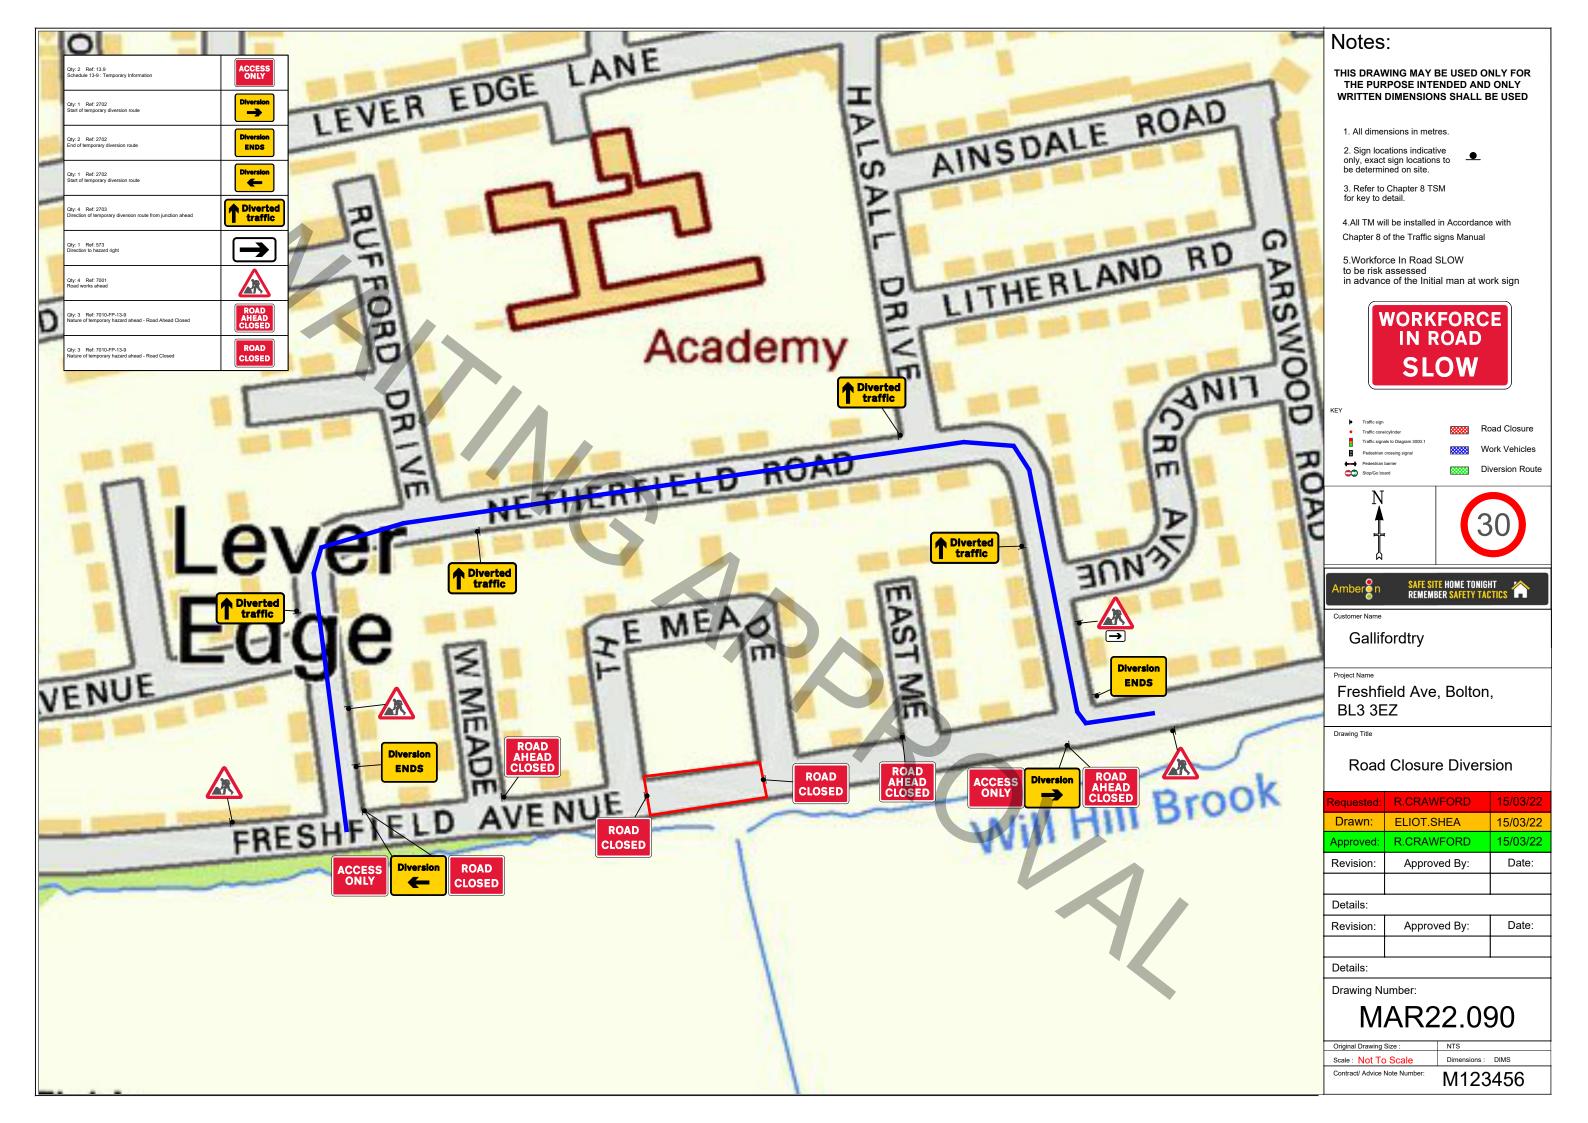

## **Road Closures**

ROAD CLOSED

NOTIFICATION OF TEMPORARY ROAD CLOSURE ROAD TRAFFIC REGULATION ACT 1984

STREET

## Freshfield Avenue

**DATES** 

11 DEC 2023 for 18 months approx

(end date and duration are subject to change)

**REASON / WORKS** 

## Construction

Advertised public notice below Diversion plans (if available) are attached

THE BOROUGH COUNCIL OF BOLTON ROAD TRAFFIC REGULATION ACT 1984 S.14 FRESHFIELD AVENUE - TEMPORARY CLOSURE

The Council intends to make an order, operative from 11 December 2023 for 18 months approx, the effect of which will be to prohibit all traffic from proceeding on Freshfield Avenue, from West Meade to East Meade, to allow construction works to take place. The Order will end after 18 months or on completion of the works whichever first occurs.

Bolton Council. 4 December 2023.

If your waste or recycling bins are due to be emptied during road or resurfacing works, please present them at the nearest accessible point. This will ensure that your bins can be emptied on the usual collection day.