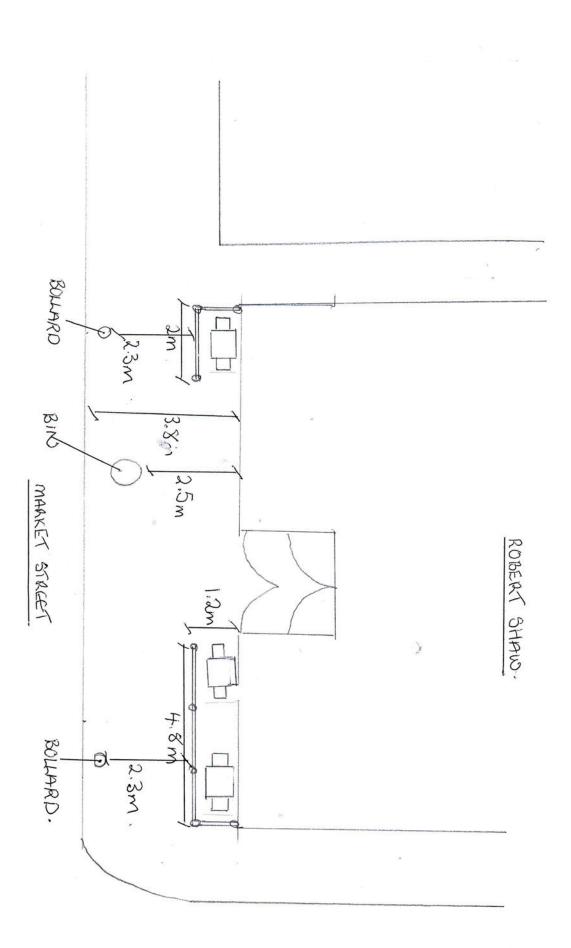

Complete the following information in block capitals and return the form to the address above.

| 1. | Applicant Details                                                                                                                                                                                                                                                                                                                                                                               | Agent Details                                         |
|----|-------------------------------------------------------------------------------------------------------------------------------------------------------------------------------------------------------------------------------------------------------------------------------------------------------------------------------------------------------------------------------------------------|-------------------------------------------------------|
|    | Name: J D Wetherspoon plc C/o E. Fallon                                                                                                                                                                                                                                                                                                                                                         | Name:                                                 |
|    | Address: Wetherspoon House                                                                                                                                                                                                                                                                                                                                                                      | Address:                                              |
|    | Reeds Crescent, Watford                                                                                                                                                                                                                                                                                                                                                                         |                                                       |
|    | Postcode: WD24 4QL                                                                                                                                                                                                                                                                                                                                                                              | Postcode:                                             |
|    | Daytime Tel. no:                                                                                                                                                                                                                                                                                                                                                                                | Daytime Tel. no:                                      |
|    | Mobile / Alt no:                                                                                                                                                                                                                                                                                                                                                                                | Mobile / Alt no:                                      |
|    | email:                                                                                                                                                                                                                                                                                                                                                                                          | email:                                                |
| 2. | Site Details (Location of the proposed area)                                                                                                                                                                                                                                                                                                                                                    |                                                       |
|    | Name of establishment / business: Robert Shaw                                                                                                                                                                                                                                                                                                                                                   |                                                       |
|    | Nature of business undertaken: Public House                                                                                                                                                                                                                                                                                                                                                     |                                                       |
|    | Area of highway to be used (Please state measurements in r                                                                                                                                                                                                                                                                                                                                      | netric): Width Length 6.8m                            |
|    | Width of private forecourt (if any) from building line:                                                                                                                                                                                                                                                                                                                                         | Width                                                 |
|    | Distance from building line to edge of kerb:                                                                                                                                                                                                                                                                                                                                                    | Width 3.8m                                            |
|    | Proposed hours of operation: from a.m                                                                                                                                                                                                                                                                                                                                                           | to 2300 p.m Number of Tables: 3                       |
|    | Note: Licenses will not be granted later than 11.00pm                                                                                                                                                                                                                                                                                                                                           |                                                       |
|    | Days on which it is proposed that the street café will op                                                                                                                                                                                                                                                                                                                                       | perate (tick as appropriate):                         |
|    | Mon V Tue V Wed V Thu V Fri                                                                                                                                                                                                                                                                                                                                                                     | Sat Sun Bank Hol's                                    |
| 3. | Plans and Drawings Please submit a copy of a detailed scaled plan showing the exact location and dimensions of the proposed area of public highway to be used, indicating any private forecourt, building line, width of the footway, together with any fixed highway furniture, e.g. street lighting columns, barriers, bollards along with any public utilities inspection chambers or boxes. |                                                       |
| 4. | <b>Declaration</b> I/We apply for permission to place tables and chairs or within this application, at the location stated above. I/V the information on this application form and contained                                                                                                                                                                                                    | Ve declare that, to the best of my/our knowledge, all |
|    | Signature of Applicant / Agent:                                                                                                                                                                                                                                                                                                                                                                 | Date: 22.04.21                                        |