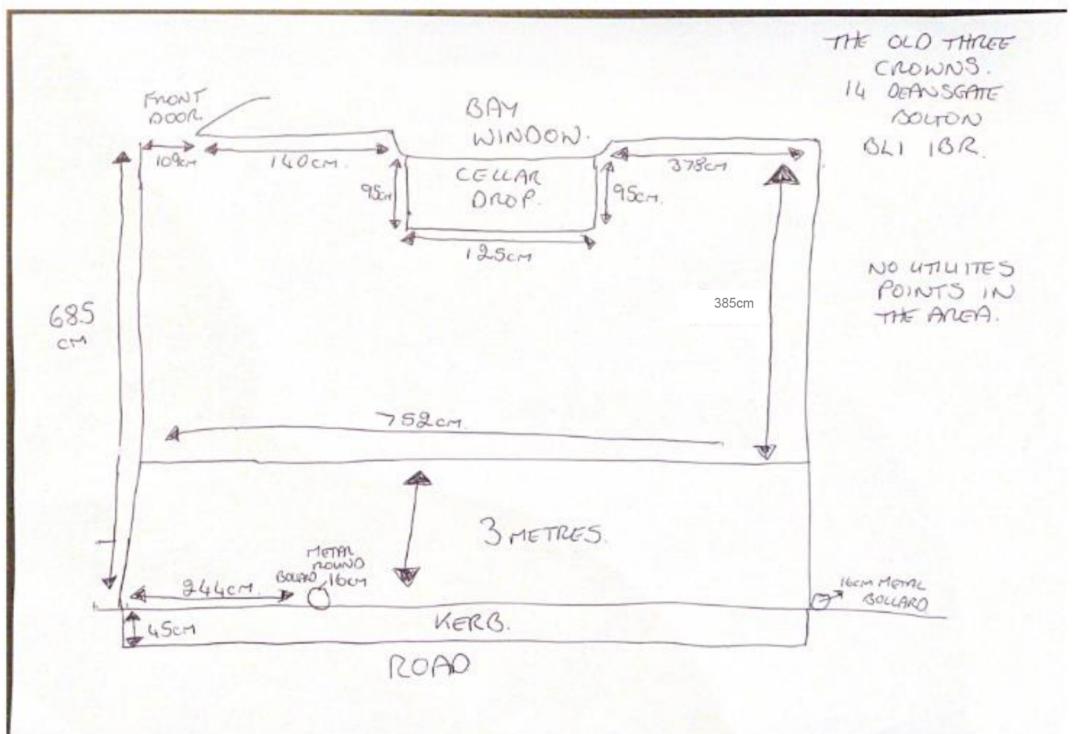

Complete the following information in block capitals and return the form to the address above.

| 1. Applicant Details                                   | Agent Details                                                                                                                                                          |
|--------------------------------------------------------|------------------------------------------------------------------------------------------------------------------------------------------------------------------------|
| Name:MS LISA DAY                                       | Name:FLINT BISHOP LLP                                                                                                                                                  |
| Address:THREE CROWNS                                   | Address:ST MICHAEL'S COURT                                                                                                                                             |
| 14 DEANSGATE                                           | ST MICHAEL'S LANE                                                                                                                                                      |
| BOLTON                                                 | DERBY                                                                                                                                                                  |
| Postcode:BL1 1BR                                       | Postcode:DE1 3HQ                                                                                                                                                       |
|                                                        |                                                                                                                                                                        |
| Mobile / Alt no:                                       |                                                                                                                                                                        |
|                                                        |                                                                                                                                                                        |
| 2. Site Details (Location of the proposed area)        |                                                                                                                                                                        |
| •                                                      | THREE CROWNS                                                                                                                                                           |
|                                                        |                                                                                                                                                                        |
|                                                        | LICENSED PREMISES                                                                                                                                                      |
| Area of highway to be used (Please state measurement   | ts in metric): Width7.52 Length3.85                                                                                                                                    |
| Width of private forecourt (if any) from building line | e: Width                                                                                                                                                               |
| Distance from building line to edge of kerb:           | Width7.3                                                                                                                                                               |
| Proposed hours of operation: from11 a.m                | to11 p.m Number of Tables:5                                                                                                                                            |
| Note: Licenses will not be granted later than 11.00    | Эрт                                                                                                                                                                    |
| Days on which it is proposed that the street café w    | vill operate (tick as appropriate):                                                                                                                                    |
| Mon ✓ Tue ✓ Wed ✓ Thu ✓                                | Fri 🗸 Sat 🗸 Sun 🗸 Bank Hol's 🗸                                                                                                                                         |
| area of public highway to be used, indicating any p    | owing the exact location and dimensions of the proposed private forecourt, building line, width of the footway, et lighting columns, barriers, bollards along with any |
|                                                        | s on the public highway within the defined area specified e. We declare that, to the best of my/our knowledge, all ned in the submitted plans is correct.              |
| Signature of Agent:                                    |                                                                                                                                                                        |
| Signature of Agent:                                    | Date:15/04/2021                                                                                                                                                        |