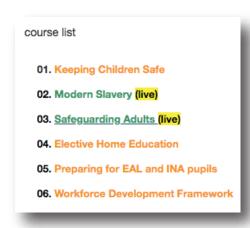

## First check if you are enrolled on any course by clicking on My courses

Click on your desired course

Then simply click on the Enrol me button

You will see the course straight away and you will also get an email to confirm your registration with your chosen course. Click on the Enter button.