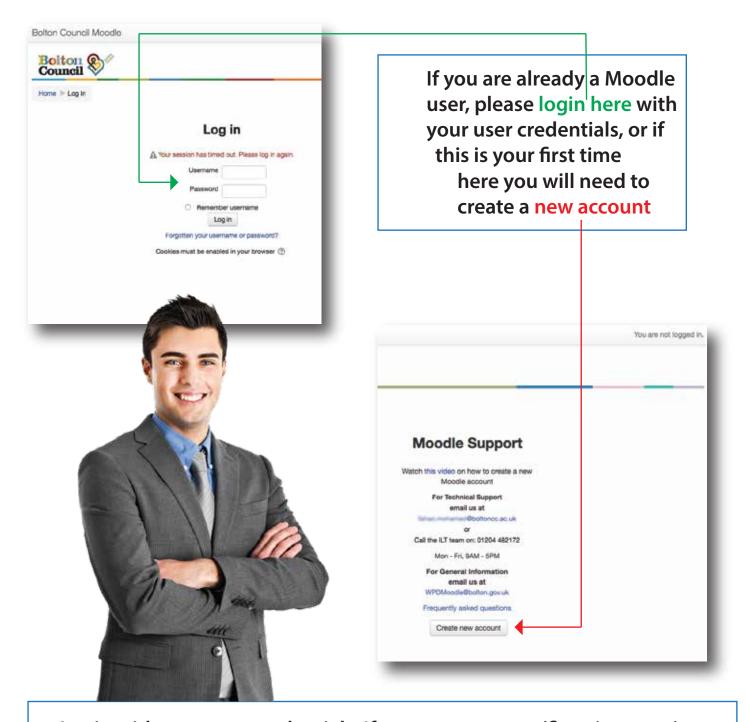

## **How to login into Bolton Council Moodle**

Website address:

https://www.boltoncc.ac.uk/boltoncouncil/login

Login with your user credentials, If you are new user (first time user) you will need to create a Moodle account, to do so you will need to click on 'create new account' button