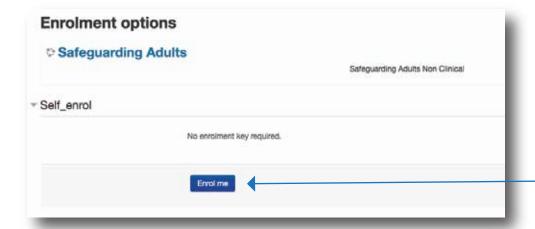

## First check if you are enrolled on any course by clicking on My courses

Click on your desired course

Then simply click on the Enrol me button

You will see the course straight away and you will also get an email to confirm your registration with your chosen course. Click on the Enter button.