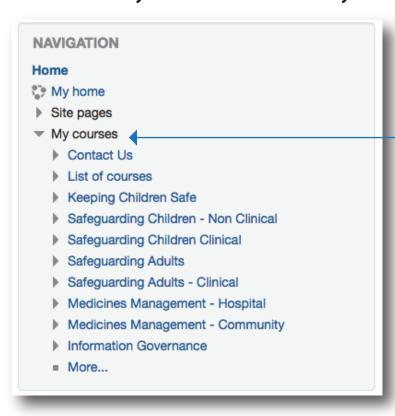

## First check if you are enrolled on any course by clicking on My courses

Click on your desired course

Then simply click on the Enrol me button

You will see the course straight away and you will also get an email to confirm your registration with your chosen course. Click on the Enter button.