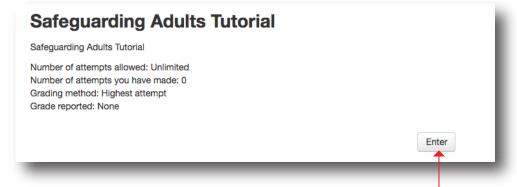

## First check if you are enrolled on any course by clicking on My courses

Click on your desired course

Then simply click on the Enrol me button

You will see the course straight away and you will also get an email to confirm your registration with your chosen course. Click on the Enter button.