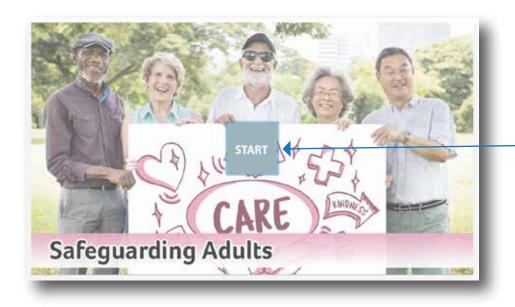

## **How to login into Bolton Council Moodle**

Website address:

https://www.boltoncc.ac.uk/boltoncouncil/login



Login with your user credentials, If you are new user (first time user) you will need to create a Moodle account, to do so you will need to click on 'create new account' button

## First check if you are enrolled on any course by clicking on My courses







Click on your desired course



Then simply click on the Enrol me button



You will see the course straight away and you will also get an email to confirm your registration with your chosen course. Click on the Enter button.



Then simply click on the START button

**Good Luck**