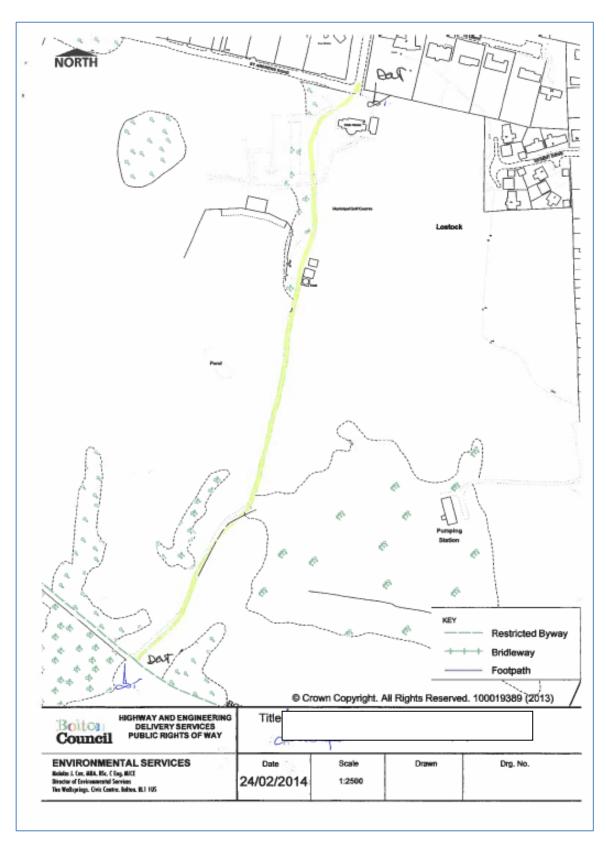

Date: 01/2018 Index Number 201801

# Millennium Wood - Longsight Lane to public footpath TBS043

Date: 08/2018 Index Number 201808

Lakenheath Drive – Path off Lakenheath Drive to Hill Cot Road Route A-B; Route A-C and Route A-D

Date: 09/2023 Index Number 231209