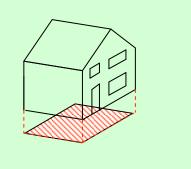

Categories RD1-3

Single Storey
Extensions
(Excluding
basements,
garages and car

ports)

Categories RD4 and 5

Two Storey
Extensions
(Excluding
basements,
garages and car
ports)

TOTAL FLOOR AREA SHOWN SHADED (\*multiple extensions (except loft conversions) may be added together to form the total floor area).