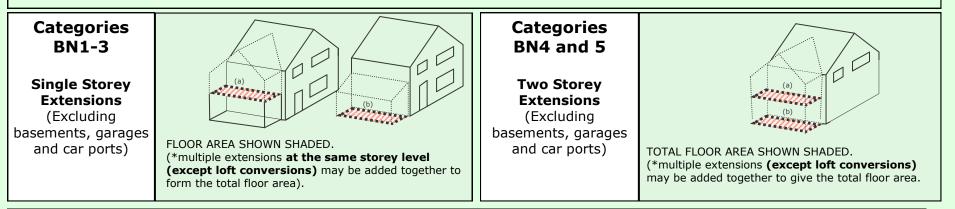

CHARGES FOR SINGLE STOREY EXTENSIONS GREATER THAN 80m<sup>2</sup> AND TWO STOREY EXTENSIONS GREATER THAN 100m<sup>2</sup>, WILL BE DETERMINED INDIVIDUALLY PLEASE CONTACT US ON 01204 336033

| CATEGORY | DESCRIPTION                                                                               | CHARGE<br>(£) | VAT<br>(£) | TOTAL<br>CHARGE<br>(£) | CATE-<br>GORY                                                                                                                                                                                                                                                                    | DESCRIPTION                                                                                 | CHARGE<br>(£) | VAT<br>(£) | TOTAL<br>CHARGE<br>(£) |
|----------|-------------------------------------------------------------------------------------------|---------------|------------|------------------------|----------------------------------------------------------------------------------------------------------------------------------------------------------------------------------------------------------------------------------------------------------------------------------|---------------------------------------------------------------------------------------------|---------------|------------|------------------------|
| BN1      | TOTAL FLOOR<br>AREA IS LESS<br>THAN 10m <sup>2</sup>                                      | 409.65        | 81.93      | 491.58                 | BN4                                                                                                                                                                                                                                                                              | TOTAL EXTENSION<br>AREA IS LESS THAN<br>40m <sup>2</sup>                                    | 663.75        | 132.75     | 796.50                 |
| BN2      | TOTAL FLOOR<br>AREA IS MORE<br>THAN 10m <sup>2</sup> BUT<br>LESS THAN 40m <sup>2</sup>    | 549.41        | 109.88     | 659.29                 | BN5                                                                                                                                                                                                                                                                              | TOTAL EXTENSION<br>AREA IS MORE THAN<br>40m <sup>2</sup> BUT LESS<br>THAN 100m <sup>2</sup> | 727.56        | 145.51     | 873.07                 |
| BN3      | TOTAL FLOOR<br>AREA<br>IS MORE THAN<br>40m <sup>2</sup> BUT LESS<br>THAN 80m <sup>2</sup> | 663.55        | 132.71     | 796.26                 | IMPORTANT: AN ADDITIONAL CHARGE OF <u>£202.70 + VAT</u> IS TO BE ADDED TO THE<br>PLAN CHARGE (NOTED ABOVE) IF THE WORK INCLUDES NOTIFIABLE ELECTRICAL<br>WORK (SEE EXPLANATORY NOTES) AND THE PERSON INSTALLING AND TESTING THE<br>WORK IS NOT A 'PART P' COMPETENT ELECTRICIAN. |                                                                                             |               |            |                        |