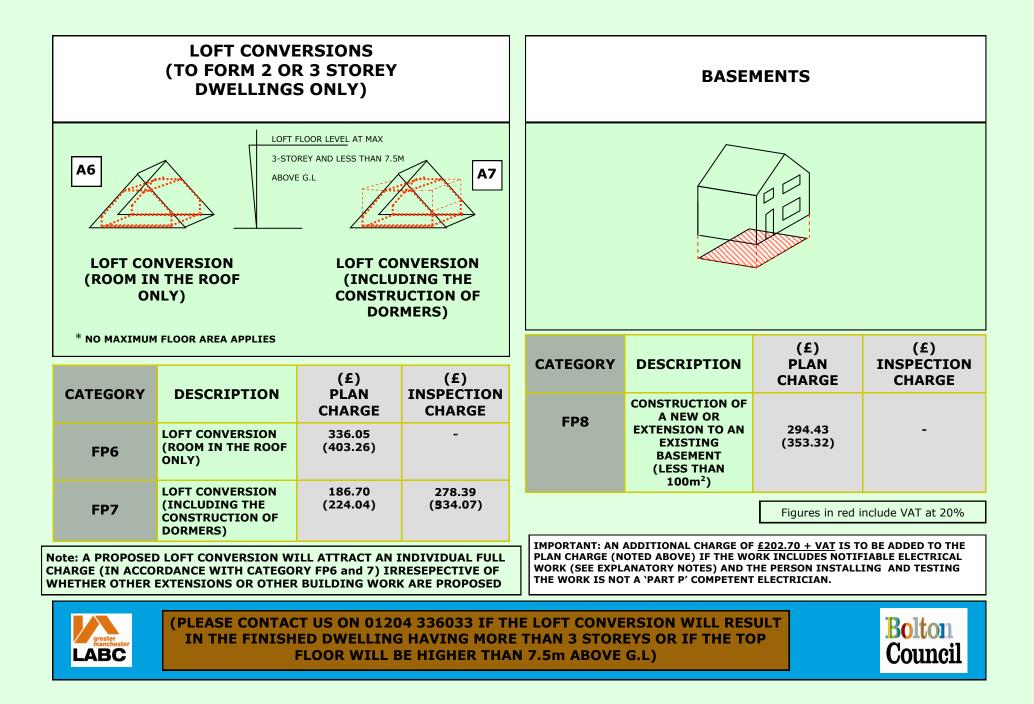

#### NOTE: WHERE WORK IN THIS CATEGORY IS TO BE CONSTRUCTED IN ADDITION TO, AND AT THE SAME TIME AS OTHER PROPOSED EXTENSIONS SHOWN IN CATEGORIES FP1—5 and 8, THEN THE FEE REDUCTION PERCENTAGE BELOW MAY BE APPLICABLE.

IMPORTANT: AN ADDITIONAL CHARGE OF <u>£185.96+ VAT</u> IS TO BE ADDED TO THE PLAN CHARGE (NOTED ABOVE) IF THE WORK INCLUDES NOTIFIABLE ELECTRICAL WORK (SEE EXPLANATORY NOTES) AND THE PERSON INSTALLING AND TESTING THE WORK IS NOT A 'PART P' COMPETENT ELECTRICIAN.