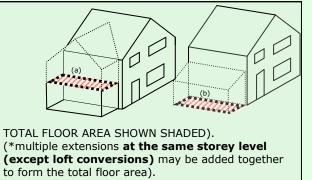

Categories RD1-3

Single Storey
Extensions
(Excluding
basements,
garages and car

ports)

Categories RD4 and 5

**Two Storey** 

Extensions
(Excluding basements, garages and car ports)

TOTAL FLOOR AREA SHOWN SHADED (\*multiple extensions (except loft conversions) may be added together to form the total floor area).