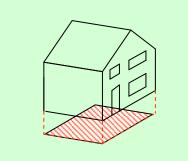

Categories RD1-3

Single Storey
Extensions
(Excluding
basements,
garages and car

ports)

Categories RD4 and 5

**Two Storey** 

Extensions
(Excluding basements, garages and car ports)

TOTAL FLOOR AREA SHOWN SHADED (\*multiple extensions (except loft conversions) may be added together to form the total floor area).