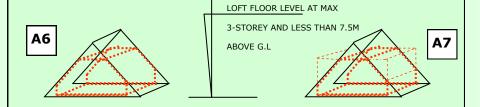

# LOFT CONVERSIONS (TO FORM 2 OR 3 STOREY DWELLINGS ONLY)

LOFT CONVERSION (ROOM IN THE ROOF ONLY) LOFT CONVERSION (INCLUDING THE CONSTRUCTION OF DORMERS)

\* NO MAXIMUM FLOOR AREA APPLIES

| CATEGORY | DESCRIPTION                                                      | CHARGE<br>(£) |
|----------|------------------------------------------------------------------|---------------|
| RD6      | LOFT CONVERSION<br>(ROOM IN THE ROOF<br>ONLY)                    | 386.00        |
| RD7      | LOFT CONVERSION<br>(INCLUDING THE<br>CONSTRUCTION OF<br>DORMERS) | 534.00        |

(PLEASE CONTACT THE OFFICE IF THE LOFT CONVERSION WILL RESULT IN THE FINISHED DWELLING HAVING MORE THAN 3 STOREYS OR IF THE TOP FLOOR WILL BE HIGHER THAN 7.5m ABOVE G.L)

GARAGES, CAR-PORTS AND SMALL DETACHED BUILDINGS ANCIL-LARY TO A SINGLE DWELLING