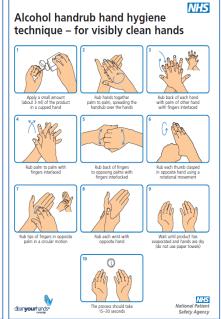

## Infection Prevention and Control – Back to Basics **Assessment Sheet**

| Staff name | Date assessed | Name of assessor | PPE donning | PPE doffing | 5 Moments for<br>Hand Hygiene -<br>examples | Hand hygiene –<br>washing soap and<br>water/alcohol based<br>hand rub | Respiratory hygiene<br>awareness: Catch it<br>Bin it Kill it + Hands,<br>Face, Space |
|------------|---------------|------------------|-------------|-------------|---------------------------------------------|-----------------------------------------------------------------------|--------------------------------------------------------------------------------------|
|            |               |                  |             |             |                                             |                                                                       |                                                                                      |
|            |               |                  |             |             |                                             |                                                                       |                                                                                      |
|            |               |                  |             |             |                                             |                                                                       |                                                                                      |
|            |               |                  |             |             |                                             |                                                                       |                                                                                      |
|            |               |                  |             |             |                                             |                                                                       |                                                                                      |
|            |               |                  |             |             |                                             |                                                                       |                                                                                      |
|            |               |                  |             |             |                                             |                                                                       |                                                                                      |
|            |               |                  |             |             |                                             |                                                                       |                                                                                      |
|            |               |                  |             |             |                                             |                                                                       |                                                                                      |
|            |               |                  |             |             |                                             |                                                                       |                                                                                      |
|            |               |                  |             |             |                                             |                                                                       |                                                                                      |
|            |               |                  |             |             |                                             |                                                                       |                                                                                      |
|            |               |                  |             |             |                                             |                                                                       |                                                                                      |
|            |               |                  |             |             |                                             |                                                                       |                                                                                      |

Hands can transfer germs to every surface you touch. Clean your hands as