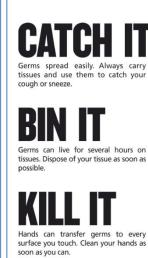

|             |                                             |                                                                       |                                                                                      |
|            |               |                  |             |             |                                             |                                                                       |                                                                                      |
|            |               |                  |             |             |                                             |                                                                       |                                                                                      |

















Hands can transfer germs to every surface you touch. Clean your hands as