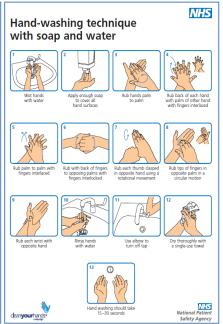

## Infection Prevention and Control – Back to Basics **Assessment Sheet**

| Staff name | Date assessed | Name of assessor | PPE donning | PPE doffing | 5 Moments for<br>Hand Hygiene -<br>examples | Hand hygiene –<br>washing soap and<br>water/alcohol based<br>hand rub | Respiratory hygiene<br>awareness: Catch it<br>Bin it Kill it + Hands,<br>Face, Space |
|------------|---------------|------------------|-------------|-------------|---------------------------------------------|-----------------------------------------------------------------------|--------------------------------------------------------------------------------------|
|            |               |                  |             |             |                                             |                                                                       |                                                                                      |
|            |               |                  |             |             |                                             |                                                                       |                                                                                      |
|            |               |                  |             |             |                                             |                                                                       |                                                                                      |
|            |               |                  |             |             |                                             |                                                                       |                                                                                      |
|            |               |                  |             |             |                                             |                                                                       |                                                                                      |
|            |               |                  |             |             |                                             |                                                                       |                                                                                      |
|            |               |                  |             |             |                                             |                                                                       |                                                                                      |
|            |               |                  |             |             |                                             |                                                                       |                                                                                      |
|            |               |                  |             |             |                                             |                                                                       |                                                                                      |
|            |               |                  |             |             |                                             |                                                                       |                                                                                      |
|            |               |                  |             |             |                                             |                                                                       |                                                                                      |
|            |               |                  |             |             |                                             |                                                                       |                                                                                      |
|            |               |                  |             |             |                                             |                                                                       |                                                                                      |
|            |               |                  |             |             |                                             |                                                                       |                                                                                      |

Hands can transfer germs to every surface you touch. Clean your hands as