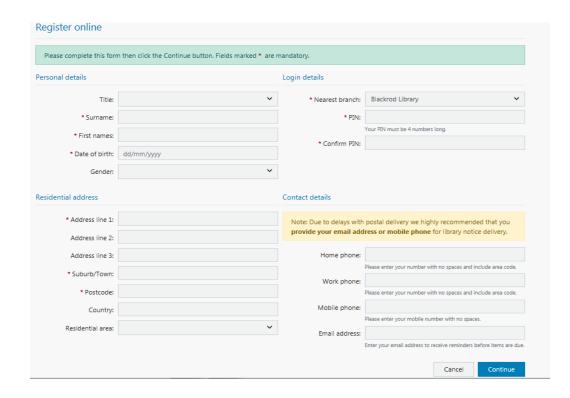

Read the conditions on the Register page and click I Accept

4. Complete your personal details. Enter a memorable pin number

You will be assigned a temporary borrower ID. You can use this to access Bolton Libraries e-services. For more e-services go to <a href="https://www.boltonlams.co.uk">www.boltonlams.co.uk</a>