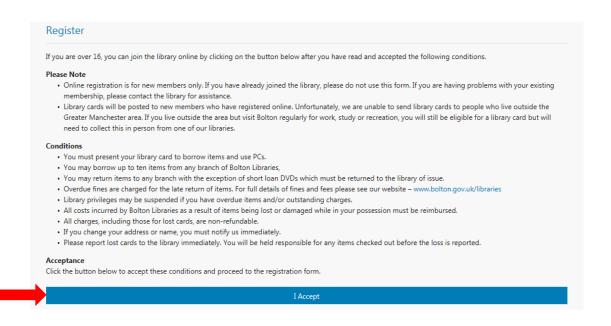

Read the conditions on the Register page and click I Accept

4. Complete your personal details. Enter a memorable pin number

You will be assigned a temporary borrower ID. You can use this to access Bolton Libraries e-services. For more e-services go to <a href="https://www.boltonlams.co.uk">www.boltonlams.co.uk</a>