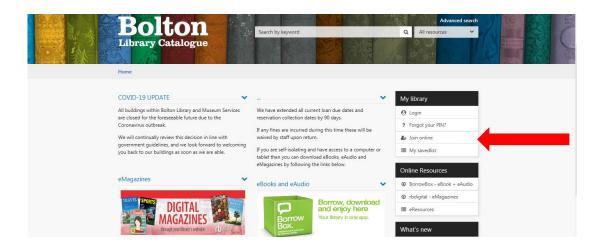

## How to join Bolton Library online

- 1. Go to <a href="https://www.bolton.spydus.co.uk">www.bolton.spydus.co.uk</a> Bolton Library catalogue.
- 2. In the **My library** box on the right hand side click **Join Online**